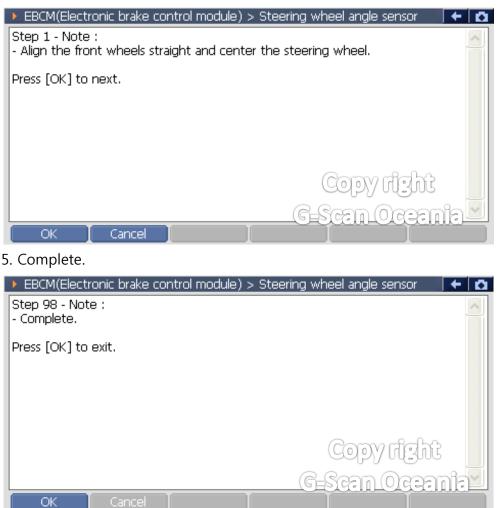

\*\* Caution!! After this functions, please keep idle running until ABS lamp turned off. (Approx. 5 min)

\*\* If the SAS lamp is ot turned off, you need to SWASM(Steering wheel angle sensor module) SAS reset and relearn functions.

3. Select [Steering wheel angle sensor learn].

4. Note.