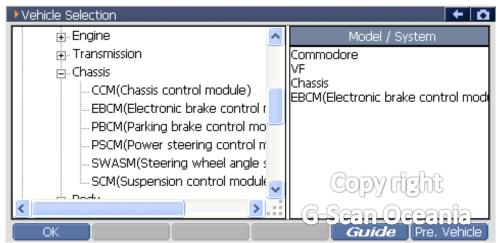

1. Select correct system

2. Select [Special function].

| 🛑 Diagnosis | ; Menu > EBCM(Electronic brake control module) | + 0   |
|-------------|------------------------------------------------|-------|
| •           | DTC Analysis                                   | +     |
|             | 👄 Data Analysis                                | •     |
| •           | Flight Record Review                           | •     |
|             | Actuation Test                                 | •     |
| •           | Special Function G-Scan Ocean                  | nia 📮 |