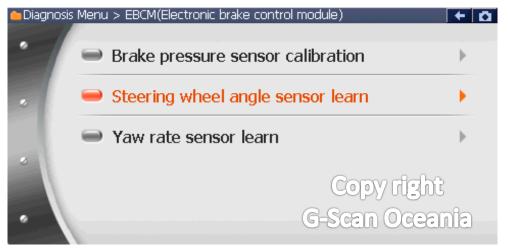

e running until ABS lamp turned off. (Approx. 5 min)

\*\* If the SAS lamp is ot turned off, you need to SWASM(Steering wheel angle sensor module) SAS reset and relearn functions.

1. Select correct system



2. Select [Special function].

| 🛑 Diagnosis | ; Menu > EBCM(Electronic brake control module) | + 0   |
|-------------|------------------------------------------------|-------|
| •           | DTC Analysis                                   | +     |
|             | 👄 Data Analysis                                | •     |
| •           | Flight Record Review                           | •     |
|             | Actuation Test                                 | •     |
| •           | Special Function G-Scan Ocean                  | nia 📮 |

3. Select [Steering wheel angle sensor learn].



4. Note.